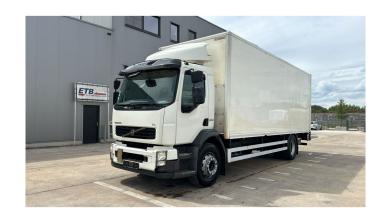

## Volvo FL 260

| CONSTRUCTION: | Box body |
|---------------|----------|
| MAKE:         | Volvo    |
| TYPE:         |          |

## ELRO**TRUCKS**BELGIUM

Construction Box body

> Year 2012 (October)

ID EL22701

VIN YV2TH40A0DB636925

**Axle configuration** 4x2

> **Axles** 2

**Transmission** Automatic

Mileage 623.932 km

**Fuel** Diesel

**Emissionclass** Euro 5

**General state** Good

**Technical state** Good

**Optical state** Good

1 fuel tank, 2 axes, Airbags, Aluminum fuel tank, Day Cabin, Disc brakes, Electric **Accessories** 

mirrors, Electric windows, Engine Brake, Fog Lights, Front suspension: Leaf, Radio,

Rear suspension: Air, Sun visor, Tailgate, Wooden floor