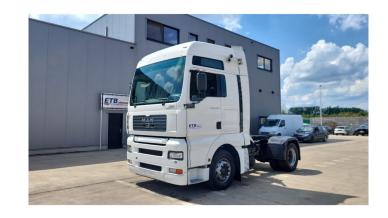

## **MAN** TGA 18.430

**CONSTRUCTION:** Standard tractor

MAKE: MAN

**TYPE:** 

## **SPECIFICATIONS**

**Construction** Standard tractor

Year 2005 (September)

**ID** EL22740

VIN WMAH06ZZ25M412575

Axle configuration 4x2

Axles 2

**Transmission** Manual

Mileage 311.000 km

Fuel Diesel

**Power** 316 kW (430 PK)

Emissionclass Euro 3

General state Very good

**Accessories** 

1 fuel tank, 2 sleeping places, ABS, Air Horn, Armrest, Electric mirrors, Electric windows, Fog Lights, Front suspension: Leaf, Front suspension: Leaf, High sleeping cabin, Open roof, Parking Heater, Parking Heater, Rear suspension: Air, Rear suspension: Air, Roof Spoiler, Sleeper cabin, Spoilers, Spoiler set, Spoiler set