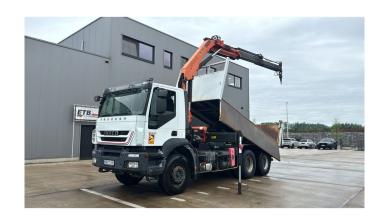

## Iveco Eurotrakker 360

CONSTRUCTION: Tipper

MAKE: Iveco

TYPE:

## **SPECIFICATIONS**

**Accessories** 

Tipping hydraulics

| OI LOII IOATIONO   |                                                                                         |
|--------------------|-----------------------------------------------------------------------------------------|
| Construction       | Tipper                                                                                  |
| Year               | 2009 (May)                                                                              |
| ID                 | EL22774                                                                                 |
| VIN                | WJME2NPS40C219823                                                                       |
| Axle configuration | 6x4                                                                                     |
| Axles              | 3                                                                                       |
| Transmission       | Manual                                                                                  |
| Mileage            | 229.000 km                                                                              |
| Fuel               | Diesel                                                                                  |
| Power              | 265 kW (360 PK)                                                                         |
| Emissionclass      | Euro 4                                                                                  |
| General state      | Very good                                                                               |
|                    | 1 fuel tank, ABS, Airbags, Air conditioning, Armrest, Crane, Electric mirrors, Electric |

windows, Fog Lights, Front suspension: Leaf, Hub Reduction, Hydraulics, Leaf

Spring, Open roof, PTO, Rear suspension: Leaf, Sunroof, Sun visor, Thick Axles,