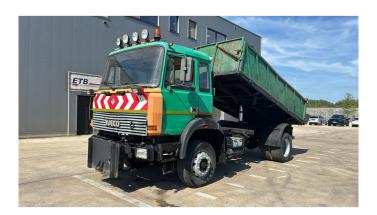

## Iveco Magirus 180 - 23

| CONSTRUCTION: | Tipper |
|---------------|--------|
| MAKE:         | lveco  |
| TYPE:         |        |
|               |        |

## **SPECIFICATIONS**

| Construction       | Tipper                                                                                                                                                                                     |
|--------------------|--------------------------------------------------------------------------------------------------------------------------------------------------------------------------------------------|
| Year               | 1993 (March)                                                                                                                                                                               |
| ID                 | EL22798                                                                                                                                                                                    |
| VIN                | WJMA1RGSM04131023                                                                                                                                                                          |
| Axle configuration | 4x2                                                                                                                                                                                        |
| Axles              | 2                                                                                                                                                                                          |
| Transmission       | Manual                                                                                                                                                                                     |
| Mileage            | 267.000 km                                                                                                                                                                                 |
| Fuel               | Diesel                                                                                                                                                                                     |
| Power              | 169 kW (230 PK)                                                                                                                                                                            |
| General state      | Very good                                                                                                                                                                                  |
| Accessories        | 1 fuel tank, Day Cabin, Flashing Lights, Front suspension: Leaf, High Beams, High Beams, Hub Reduction, Hydraulics, Open roof, PTO, Rear suspension: Leaf, Thick Axles, Tipping hydraulics |