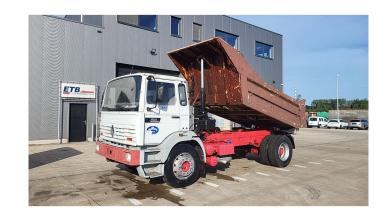

## Renault G 230 Manager

CONSTRUCTION: Tipper

MAKE: Renault

TYPE:

## **SPECIFICATIONS**

**Accessories** 

| Construction       | Tipper                                                                          |
|--------------------|---------------------------------------------------------------------------------|
| Year               | 1992 (April)                                                                    |
| ID                 | EL22843                                                                         |
| VIN                | VF6BA07A000001078                                                               |
| Axle configuration | 4x2                                                                             |
| Axles              | 2                                                                               |
| Transmission       | Manual                                                                          |
| Mileage            | 141.000 km                                                                      |
| Fuel               | Diesel                                                                          |
| Power              | 169 kW (230 PK)                                                                 |
| Emissionclass      | Euro 1                                                                          |
| General state      | Very good                                                                       |
| Accessories        | 1 fuel tank, Day Cabin, Front suspension: Leaf, Hub Reduction, Hydraulics, Leaf |