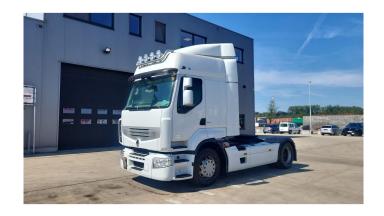

## Renault Premium 460 DXI

CONSTRUCTION: Standard tractor

> MAKE: Renault

TYPE:

## **SPECIFICATIONS**

Construction Standard tractor

> 2012 (October) Year

ID EL22855

VIN VF624GPA000063724

**Axle configuration** 4x2

> **Axles** 2

**Transmission** Automatic

976.000 km Mileage

**Fuel** Diesel

338 kW (460 PK) **Power** 

**Emissionclass** Euro 5

**General state** Very good

1 fuel tank, 2 sleeping places, ABS, Electric mirrors, Electric windows, Front suspension: Leaf, High Beams, High sleeping cabin, Open roof, Parking Heater, **Accessories** 