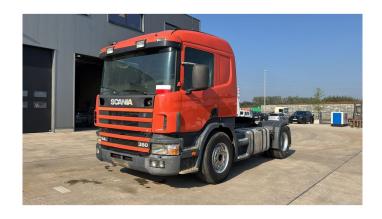

## Scania 114 - 380

**CONSTRUCTION:** Standard tractor

MAKE: Scania

TYPE:

## **SPECIFICATIONS**

**Construction** Standard tractor

Year 2003 (March)

**ID** EL22942

VIN VLUP4X20009079111

Axle configuration 4x2

Axles 2

**Transmission** Manual

Mileage 487.000 km

Fuel Diesel

**Power** 279 kW (380 PK)

Emissionclass Euro 2

General state Very good

1 fuel tank, 1 sleeping place, ABS, Air conditioning, Central locking, Cruise Control, **Accessories** Electric mirrors, Electric windows, Fog Lights, Front suspension: Leaf, High Beams,