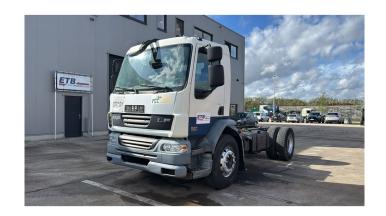

## **DAF** 55 LF 250

CONSTRUCTION: Chassis cab

MAKE: DAF

TYPE:

## **SPECIFICATIONS**

| Construction       | Chassis cab                                                                                              |
|--------------------|----------------------------------------------------------------------------------------------------------|
| Year               | 2008 (November)                                                                                          |
| ID                 | EL22975                                                                                                  |
| VIN                | XLRAE55GF8L346020                                                                                        |
| Axle configuration | 4x2                                                                                                      |
| Axles              | 2                                                                                                        |
| Transmission       | Manual                                                                                                   |
| Mileage            | 675.000 km                                                                                               |
| Emissionclass      | Euro 5                                                                                                   |
| General state      | Very good                                                                                                |
| Accessories        | 1 fuel tank, ABS, Day Cabin, Electrical Windows, Front suspension: Leaf, Open roof, Rear suspension: Air |