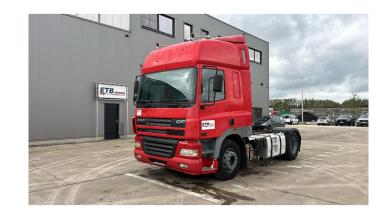

## **DAF** 85 CF 340

CONSTRUCTION: Standard tractor

> MAKE: DAF

TYPE:

## **SPECIFICATIONS**

Construction Standard tractor

> Year 2002 (February)

ID EL22985

VIN XLRTE85XC0E577841

**Axle configuration** 4x2

> **Axles** 2

**Transmission** Manual

> 1.186.000 km Mileage

**Fuel** Diesel

316 kW (430 PK) **Power** 

**Emissionclass** Euro 3

Very good **General state** 

2 fuel tanks, 2 sleeping places, ABS, Air Horn, Electric mirrors, Electric windows, **Accessories** Fog Lights, Front suspension: Leaf, High sleeping cabin, Night Heater, Open roof,

Rear suspension: Air, Roof Spoiler, Sleeper cabin, Spoilers, Spoiler set