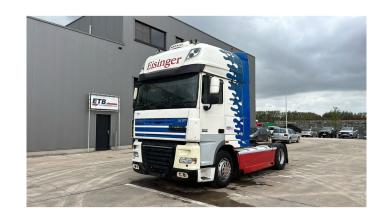

## **DAF** 105 XF 460

CONSTRUCTION: Standard tractor

> MAKE: DAF

TYPE:

## **SPECIFICATIONS**

Construction Standard tractor

> Year 2011 (January)

ID EL22982

VIN XLRTE47MS0E894226

**Axle configuration** 4x2

> 2 **Axles**

**Transmission** Automatic

1.682.000 km Mileage

**Power** 338 kW (460 PK)

**Emissionclass** Euro 5

**General state** Very good

2 fuel tanks, 2 sleeping places, ABS, Air Horn, Electric mirrors, Electric windows, **Accessories** 

Fog Lights, Front suspension: Leaf, High sleeping cabin, Open roof, Parking

Heater, Rear suspension: Air, Sleeper cabin