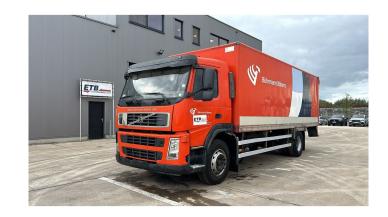

## Volvo FM 260

Box body **CONSTRUCTION:** MAKE: Volvo **TYPE:** 

## **SPECIFICATIONS**

| Construction       | Box body                                                                                                     |
|--------------------|--------------------------------------------------------------------------------------------------------------|
| Year               | 2006 (September)                                                                                             |
| ID                 | EL22986                                                                                                      |
| VIN                | YV2JHC0A06B443677                                                                                            |
| Axle configuration | 4x2                                                                                                          |
| Axles              | 2                                                                                                            |
| Transmission       | Automatic                                                                                                    |
| Mileage            | 948.000 km                                                                                                   |
| Fuel               | Diesel                                                                                                       |
| Emissionclass      | Euro 2                                                                                                       |
| General state      | Very good                                                                                                    |
| Accessories        | 1 fuel tank, ABS, Day Cabin, Front suspension: Leaf, Open roof, Rear suspension: Air, Tailgate, Wooden floor |