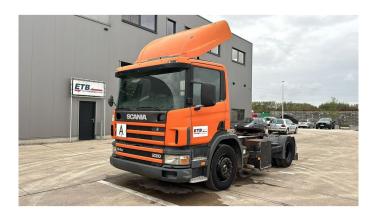

## Scania 94 - 220

| Standard tractor |
|------------------|
| Scania           |
|                  |
|                  |

## **SPECIFICATIONS**

| Construction       | Standard tractor                                                                                                                       |
|--------------------|----------------------------------------------------------------------------------------------------------------------------------------|
| Year               | 1999 (May)                                                                                                                             |
| ID                 | EL22988                                                                                                                                |
| VIN                | XLEP4X20004457382                                                                                                                      |
| Axle configuration | 4x2                                                                                                                                    |
| Axles              | 2                                                                                                                                      |
| Mileage            | 554.000 km                                                                                                                             |
| Fuel               | Diesel                                                                                                                                 |
| Power              | 162 kW (220 PK)                                                                                                                        |
| Emissionclass      | Euro 2                                                                                                                                 |
| General state      | Very good                                                                                                                              |
| Accessories        | 1 fuel tank, ABS, Day Cabin, Electric mirrors, Electric windows, Front suspension: Leaf, Open roof, Rear suspension: Air, Roof Spoiler |