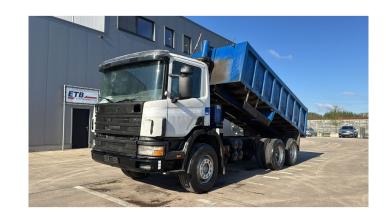

## **Scania** 94 - 260

| CONSTRUCTION: | Tipper |
|---------------|--------|
| MAKE:         | Scania |
| TYPE:         |        |

## **SPECIFICATIONS**

| Construction       | Tipper                                                                                                                     |
|--------------------|----------------------------------------------------------------------------------------------------------------------------|
| Year               | 1997 (December)                                                                                                            |
| ID                 | EL22993                                                                                                                    |
| VIN                | XLEP6X40004383542                                                                                                          |
| Axle configuration | 6x4                                                                                                                        |
| Axles              | 3                                                                                                                          |
| Transmission       | Manual                                                                                                                     |
| Mileage            | 181.000 km                                                                                                                 |
| Fuel               | Diesel                                                                                                                     |
| Emissionclass      | Euro 2                                                                                                                     |
| General state      | Good                                                                                                                       |
| Accessories        | 1 fuel tank, ABS, Day Cabin, Front suspension: Leaf, Hydraulics, Open roof, PTO, Rear suspension: Leaf, Tipping hydraulics |