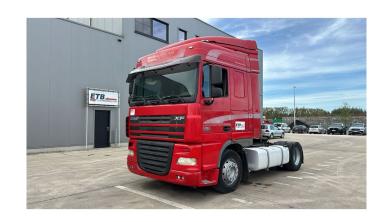

## **DAF** XF 105.460

CONSTRUCTION: Standard tractor MAKE: DAF

TYPE:

## **SPECIFICATIONS**

Construction Standard tractor

> Year 2008 (February)

ID EL22998

VIN XLRTE47MS8E805569

**Axle configuration** 4x2

> **Axles** 2

**Transmission** Manual

> Mileage 1.129.000 km

**Fuel** Diesel

338 kW (460 PK) **Power** 

**Emissionclass** Euro 5

**General state** Very good

2 fuel tanks, 2 sleeping places, Electric mirrors, Electric windows, Fog Lights, Front **Accessories** 

suspension: Leaf, High sleeping cabin, Open roof, Parking Heater, Rear

suspension: Air, Roof Spoiler, Sleeper cabin, Spoilers