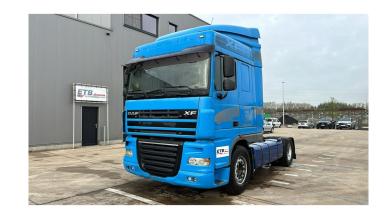

## **DAF** 105 XF 460

CONSTRUCTION: Standard tractor

> MAKE: DAF

TYPE:

## **SPECIFICATIONS**

Construction Standard tractor

> Year 2008 (October)

ID EL23002

VIN XLRTE47MS0E844846

Axle configuration 4x2

> **Axles** 2

**Transmission** Automatic

1.555.000 km Mileage

**Fuel** Diesel

**Power** 338 kW (460 PK)

**General state** Very good

2 fuel tanks, 2 sleeping places, Airbag, Electric mirrors, Electric windows, Fog **Accessories** 

Lights, Front suspension: Leaf, High sleeping cabin, Open roof, Parking Heater,