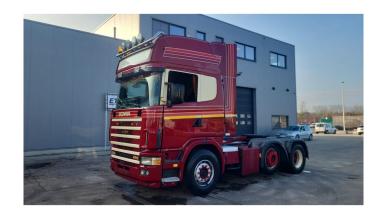

## **Scania** 124-470

**CONSTRUCTION:** Standard tractor MAKE: Scania **TYPE:** 

## ELRO**TRUCKS**BELGIUM

Construction Standard tractor

> Year 2003 (October)

ID EL23078

VIN YS2R6X20001292135

**Axle configuration** 6x2

> **Axles** 3

**Transmission** Manual

Mileage 444.032 km

**Fuel** Diesel

**Emissionclass** Euro 3

**General state** Good

**Technical state** Good

**Optical state** Good

2 fuel tanks, 2 sleeping places, ABS, Airbag, Armrest, Beacon(s), Disc brakes, **Accessories** Electric windows, Fog Lights, Front suspension: Leaf, High Beams, Hub Reduction,

Rear suspension: Air, Sleeper cabin, Spoilers, Spoiler set, Steering Axle