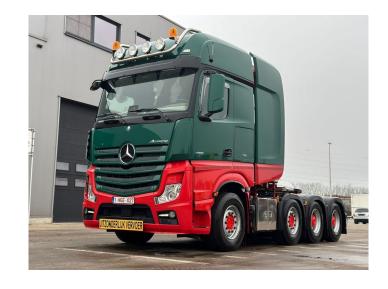

## Mercedes-Benz Actros 4158

**CONSTRUCTION:** Heavy load

> MAKE: Mercedes-Benz

TYPE:

## **SPECIFICATIONS**

Construction Heavy load

> Year 2016 (June)

ID EL23125

VIN WDB96342610002695

**Axle configuration** 8x4

> **Axles** 4

**Transmission** Automatic