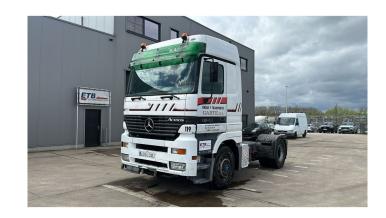

## Mercedes-Benz ACTROS 1848

**CONSTRUCTION:** Standard tractor

> MAKE: Mercedes-Benz

TYPE:

## **SPECIFICATIONS**

Construction Standard tractor

> Year 1999 (July)

ID EL22315

VIN WDB9540321K515268

**Axle configuration** 4x2

> **Axles** 2

**Transmission** Semi-automatic

804.000 km Mileage

**Fuel** Diesel

316 kW (430 PK) **Power** 

**Emissionclass** Euro 2

**General state** Very good

1 fuel tank, 2 sleeping places, ABS, Airbag, Electric windows, Front suspension: **Accessories** 

Leaf, High sleeping cabin, Open roof, Parking Heater, Rear suspension: Air,

Sleeper cabin