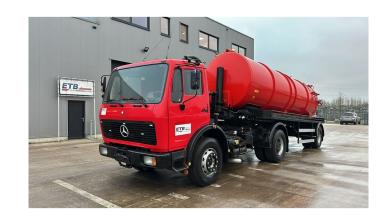

## Mercedes-Benz SK 1628

CONSTRUCTION: Vacuum truck

MAKE: Mercedes-Benz

**TYPE:** 

## **SPECIFICATIONS**

Construction Vacuum truck

Year 1987 (July)

**ID** EL23320

VIN 62011214947347

**Axle configuration** 4x2

Axles 2

**Transmission** Manual

Mileage 158.000 km

Fuel Diesel

**Power** 206 kW (280 PK)

Emissionclass Euro 1

General state Very good

Technical state Very good

Optical state Very good

**Accessories** 

1 fuel tank, ABS, Armrest, Front suspension: Leaf, Hub Reduction, Open roof, PTO, Rear suspension: Leaf, Sper, Thick Axles, Tipping hydraulics, Worklamp(s)