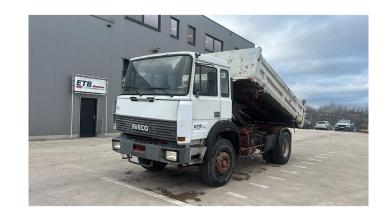

## Iveco Turbostar 190 - 30

**CONSTRUCTION:** Tipper MAKE: Iveco **TYPE:** 

## **SPECIFICATIONS**

| Construction       | Tipper            |
|--------------------|-------------------|
| Year               | 1992 (October)    |
| ID                 | EL23359           |
| VIN                | WJMA1VMS004136526 |
| Axle configuration | 4x2               |
| Axles              | 2                 |
| Transmission       | Manual            |
| Mileage            | 387.000 km        |
| Fuel               | Diesel            |
| Power              | 221 kW (300 PK)   |
| Emissionclass      | Euro 2            |
| General state      | Good              |
| Technical state    | Good              |
| Optical state      | Good              |