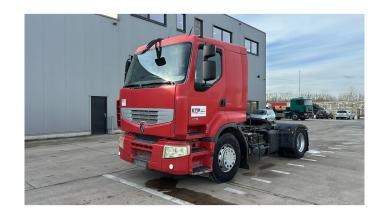

## Renault Premium 450 DXI

**CONSTRUCTION:** Standard tractor

MAKE: Renault

**TYPE:** 

## **SPECIFICATIONS**

**Construction** Standard tractor

Year 2007 (September)

**ID** EL23381

VIN VF624GPA000011025

**Axle configuration** 4x2

Axles 2

**Transmission** Manual

**Mileage** 1.183.000 km

Fuel Diesel

**Power** 331 kW (450 PK)

Emissionclass Euro 5

General state Good

Technical state Good

Optical state Good

## ELRO**TRUCKS**BELGIUM

**Accessories** 

1 fuel tank, 1 sleeping place, ABS, Armrest, Fog Lights, Front suspension: Leaf, Hydraulics, Open roof, PTO, Rear suspension: Air, Sleeper cabin, Tipping hydraulics