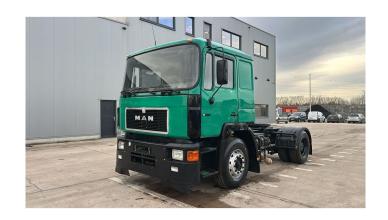

## **MAN** 19.332

**CONSTRUCTION:** Standard tractor

MAKE: MAN

**TYPE:** 

## **SPECIFICATIONS**

**Construction** Standard tractor

**Year** 1987 (May)

**ID** EL23385

VIN WMAF020780M059973

**Axle configuration** 4x2

Axles 2

**Transmission** Manual

Mileage 224.300 km

Fuel Diesel

**Power** 243 kW (330 PK)

Emissionclass Euro 2

General state Good

Technical state Good

Optical state Good