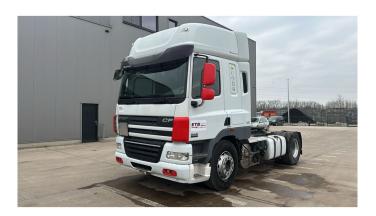

## DAF 85 CF 460

| Standard tractor |
|------------------|
| DAF              |
|                  |
|                  |

## **SPECIFICATIONS**

| Construction       | Standard tractor  |
|--------------------|-------------------|
| Year               | 2011 (April)      |
| ID                 | EL23414           |
| VIN                | XLRTE85MC0E907125 |
| Axle configuration | 4x2               |
| Axles              | 2                 |
| Transmission       | Automatic         |
| Mileage            | 936.000 km        |
| Fuel               | Diesel            |
| Power              | 338 kW (460 PK)   |
| Emissionclass      | Euro 5            |
| General state      | Good              |
| Technical state    | Good              |
| Optical state      | Good              |