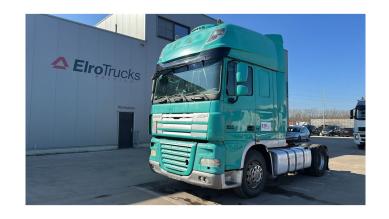

## **DAF** 105 XF 510

**CONSTRUCTION:** Standard tractor

> DAF MAKE:

TYPE:

## **SPECIFICATIONS**

Construction Standard tractor

> Year 2008 (April)

ID EL23506

VIN XLRTE47MS0E809995

**Axle configuration** 4x2

> 2 **Axles**

**Transmission** Automatic

Mileage 1.680.000 km

**Fuel** Diesel

Power 375 kW (510 PK)

**Emissionclass** Euro 5

**General state** Good

**Technical state** Good

**Optical state** 

Good

**Accessories** 

1 fuel tank, ABS, Armrest, Disc brakes, Electric mirrors, Electric windows, Fog Lights, Front suspension: Leaf, High sleeping cabin, Open roof, Radio, Rear suspension: Air, Retarder, Roof Spoiler, Sleeper cabin, Spoilers, Spoiler set