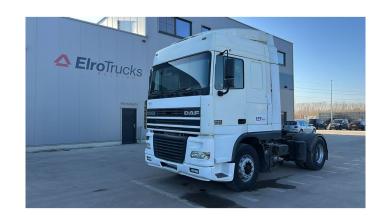

## **DAF** XF 95.380

CONSTRUCTION: Standard tractor

MAKE: DAF

TYPE:

## **SPECIFICATIONS**

**Accessories** 

| Construction       | Standard tractor                                                                     |
|--------------------|--------------------------------------------------------------------------------------|
| Year               | 1999 (November)                                                                      |
| ID                 | EL23514                                                                              |
| VIN                | XLRTE47XS0E497245                                                                    |
| Axle configuration | 4x2                                                                                  |
| Axles              | 2                                                                                    |
| Transmission       | Manual                                                                               |
| Mileage            | 429.000 km                                                                           |
| Fuel               | Diesel                                                                               |
| Power              | 279 kW (380 PK)                                                                      |
| Emissionclass      | Euro 2                                                                               |
|                    | 1 fuel tank, 1 sleeping place, ABS, Air conditioning, Armrest, Drum brakes, Electric |