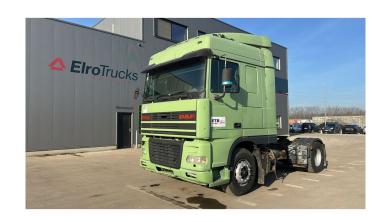

## **DAF** XF 95.430

**CONSTRUCTION:** Standard tractor

MAKE: DAF

**TYPE:** 

## **SPECIFICATIONS**

**Construction** Standard tractor

**Year** 1998

**ID** EL23516

VIN XLRTE47XS0E483817

**Axle configuration** 4x2

Axles 2

Transmission Manual

Mileage 1.039.000 km

Fuel Diesel

**Power** 316 kW (430 PK)

Emissionclass Euro 2

General state Good

Technical state Good

Optical state Good

## ELRO**TRUCKS**BELGIUM

**Accessories** 

1 fuel tank, 1 sleeping place, ABS, Air conditioning, Armrest, Drum brakes, Electric windows, Fog Lights, Front suspension: Leaf, High sleeping cabin, Open roof, Radio, Rear suspension: Air, Sleeper cabin, Spoilers, Spoiler set