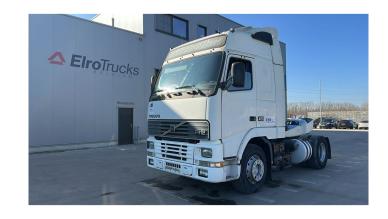

## **Volvo FH 12.420**

CONSTRUCTION: Standard tractor

Volvo

TYPE:

MAKE:

## **SPECIFICATIONS**

Construction Standard tractor

> Year 2001 (July)

ID EL23504

VIN YV2A4DAA81B295030

**Axle configuration** 4x2

> **Axles** 2

**Transmission** Manual

> Mileage 539.000 km

**Fuel** Diesel

309 kW (420 PK) **Power** 

**Emissionclass** Euro 3

1 sleeping place, 2 fuel tanks, ABS, Airbag, Air conditioning, Armrest, Drum brakes, **Accessories** 

Electric windows, Fog Lights, Front suspension: Leaf, High sleeping cabin, Open

roof, Rear suspension: Air, Sleeper cabin, Spoilers, Spoiler set