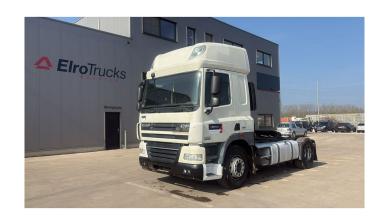

## **DAF** 85 CF 460

**CONSTRUCTION:** Standard tractor

MAKE: DAF

TYPE:

## **SPECIFICATIONS**

**Construction** Standard tractor

Year 2014 (April)

**ID** EL23605

VIN XLRTE85MC0G017968

**Axle configuration** 4x2

Axles 2

**Transmission** Manual

**Mileage** 1.255.959 km

Fuel Diesel

**Power** 338 kW (460 PK)

Emissionclass Euro 5

General state Very good

Technical state Very good

Optical state Very good