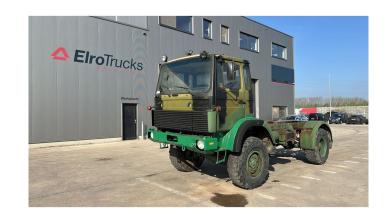

## Iveco Magirus 110 - 16

CONSTRUCTION: Chassis cab

MAKE: Iveco

TYPE:

## **SPECIFICATIONS**

| Construction       | Chassis cab       |
|--------------------|-------------------|
| Year               | 1990 (July)       |
| ID                 | EL23676           |
| VIN                | WJMB1CB8M04080287 |
| Axle configuration | 4x4               |
| Axles              | 2                 |
| Transmission       | Manual            |
| Mileage            | 57.305 km         |
| Fuel               | Diesel            |
| Power              | 81 kW (110 PK)    |
| Emissionclass      | Euro 2            |
| General state      | Good              |
| Technical state    | Good              |
| Optical state      | Good              |