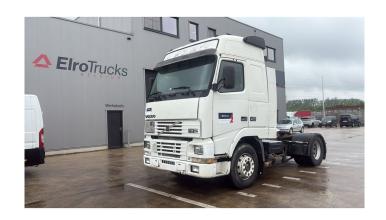

## Volvo FH 12

**CONSTRUCTION:** Standard tractor

MAKE: Volvo

TYPE:

## **SPECIFICATIONS**

**Construction** Standard tractor

Year 2001 (June)

**ID** EL23706

VIN YV2A4B3A8TB155614

Axle configuration 4x2

Axles 2

Transmission Manual

Mileage 445.565 km

Fuel Diesel

**Power** 309 kW (420 PK)

Emissionclass Euro 2

General state Good

Technical state Good

Optical state Good

## ELRO**TRUCKS**BELGIUM

**Accessories** 

1 fuel tank, 1 sleeping place, ABS, Air conditioning, Armrest, Drum brakes, Electric mirrors, Electric windows, Front suspension: Leaf, High sleeping cabin, Open roof, Rear suspension: Air, Sleeper cabin, Sper, Spoilers, Spoiler set