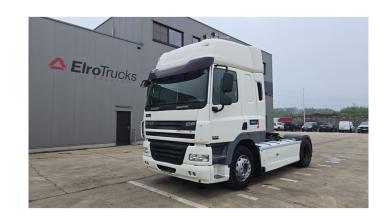

## **DAF** 85 CF 460

**CONSTRUCTION:** Standard tractor

MAKE: DAF

**TYPE:** 

## **SPECIFICATIONS**

**Construction** Standard tractor

Year 2009 (October)

**ID** EL23708

VIN XLRTE85MC0E837798

Axle configuration 4x2

Axles 2

**Transmission** Automatic

Mileage 1.061.000 km

Fuel Diesel

**Power** 338 kW (460 PK)

Emissionclass Euro 5

General state Very good

Technical state Very good

Optical state Very good

**Accessories** 

1 fuel tank, 1 sleeping place, ABS, Airbag, Air conditioning, Armrest, Disc brakes, Electric mirrors, Electric windows, Fog Lights, Front suspension: Leaf, Highsleeping cabin, Open roof, Rear suspension: Air, Sleeper cabin, Sper, Spoilers, Spoiler set