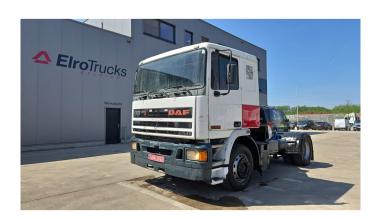

## DAF 95 ATI 400

| Standard tractor |
|------------------|
| DAF              |
|                  |
|                  |

## **SPECIFICATIONS**

| Construction       | Standard tractor  |
|--------------------|-------------------|
| Year               | 1992 (January)    |
| ID                 | EL23724           |
| VIN                | XLRTE47WS0E383841 |
| Axle configuration | 4x2               |
| Axles              | 2                 |
| Transmission       | Manual            |
| Mileage            | 833.000 km        |
| Fuel               | Diesel            |
| Power              | 294 kW (400 PK)   |
| Emissionclass      | Euro 2            |
| General state      | Good              |
| Technical state    | Good              |
| Optical state      | Good              |