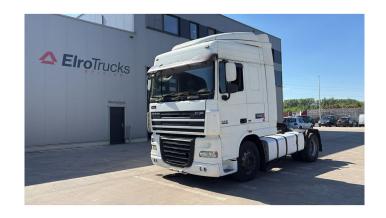

## **DAF** 105 XF 460

**CONSTRUCTION:** Standard tractor

MAKE: DAF

**TYPE:** 

## **SPECIFICATIONS**

**Construction** Standard tractor

Year 2008 (August)

**ID** EL23735

VIN XLRTE47MS0E828154

Axle configuration 4x2

Axles 2

**Transmission** Automatic

Mileage 1.657.000 km

Fuel Diesel

**Power** 338 kW (460 PK)

Emissionclass Euro 5

General state Very good

Technical state Very good

Optical state Very good