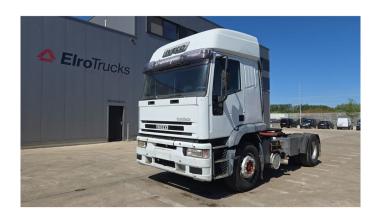

## Iveco Eurotech 440 E 42

| CONSTRUCTION: | Standard tractor |
|---------------|------------------|
| MAKE:         | lveco            |
| TYPE:         |                  |
|               | lveco            |

## **SPECIFICATIONS**

| Construction       | Standard tractor  |
|--------------------|-------------------|
| Year               | 2000 (January)    |
| ID                 | EL23758           |
| VIN                | WJMM1VSK004234334 |
| Axle configuration | 4x2               |
| Axles              | 2                 |
| Transmission       | Manual            |
| Mileage            | 739.000 km        |
| Fuel               | Diesel            |
| Power              | 309 kW (420 PK)   |
| Emissionclass      | Euro 2            |
| General state      | Good              |
| Technical state    | Good              |
| Optical state      | Good              |