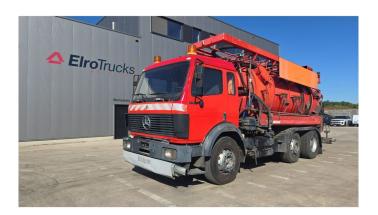

## Mercedes-Benz SK 2435

| CONSTRUCTION: | Vacuum truck  |
|---------------|---------------|
| MAKE:         | Mercedes-Benz |
| TYPE:         |               |
|               | Merceaes-Benz |

## **SPECIFICATIONS**

| Construction       | Vacuum truck      |
|--------------------|-------------------|
| Year               | 1993 (November)   |
| ID                 | EL23764           |
| VIN                | WDB65542615721110 |
| Axle configuration | 6x2               |
| Axles              | 3                 |
| Transmission       | Manual            |
| Mileage            | 575.000 km        |
| Fuel               | Diesel            |
| Power              | 257 kW (350 PK)   |
| Emissionclass      | Euro 2            |
| General state      | Very good         |
| Technical state    | Very good         |
| Optical state      | Very good         |