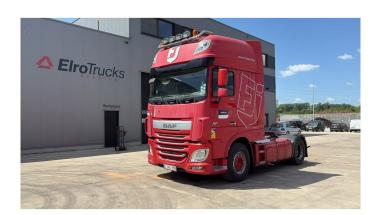

## **DAF** XF 460

| Standard tractor |
|------------------|
| DAF              |
|                  |
|                  |

## **SPECIFICATIONS**

| Construction       | Standard tractor  |
|--------------------|-------------------|
| Year               | 2015 (June)       |
| ID                 | EL23779           |
| VIN                | XLRTEH4300G066551 |
| Axle configuration | 4x2               |
| Axles              | 2                 |
| Transmission       | Automatic         |
| Mileage            | 966.575 km        |
| Fuel               | Diesel            |
| Power              | 338 kW (460 PK)   |
| Emissionclass      | Euro 6            |
| General state      | Good              |
| Technical state    | Good              |
| Optical state      | Good              |

Accessories

2 fuel tanks, 2 sleeping places, ABS, Airbag, Air conditioning, Armrest, Disc brakes, Electric mirrors, Electric windows, Fog Lights, Front suspension: Leaf, High sleeping cabin, Rear suspension: Air, Retarder, Roof Spoiler, Sleeper cabin, Sper, Spoilers, Spoiler set, Toolbox