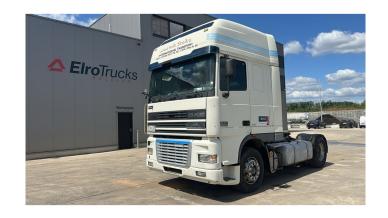

## **DAF** 95 XF 380

**CONSTRUCTION:** Standard tractor

MAKE: DAF

**TYPE:** 

## **SPECIFICATIONS**

**Construction** Standard tractor

Year 2002 (August)

**ID** EL23788

VIN XLRTE47XS0E587108

Axle configuration 4x2

Axles 2

**Transmission** Manual

Mileage 281.000 km

Fuel Diesel

**Power** 279 kW (380 PK)

Emissionclass Euro 3

General state Good

Technical state Good

Optical state Good

## ELRO**TRUCKS**BELGIUM

**Accessories** 

2 fuel tanks, 2 sleeping places, ABS, Air conditioning, Armrest, Electric mirrors, Electric windows, Fog Lights, Front suspension: Leaf, High sleeping cabin, Open roof, Rear suspension: Air, Sleeper cabin, Sper, Spoiler set