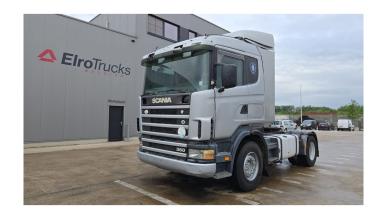

## **Scania** 124 - 360

**CONSTRUCTION:** Standard tractor

MAKE: Scania

**TYPE:** 

## **SPECIFICATIONS**

**Construction** Standard tractor

Year 1997 (February)

**ID** EL23812

VIN XLER4X20004371717

Axle configuration 4x2

Axles 2

**Transmission** Manual

Mileage 457.926 km

Fuel Diesel

**Power** 265 kW (360 PK)

Emissionclass Euro 2

General state Good

Technical state Good

Optical state Good