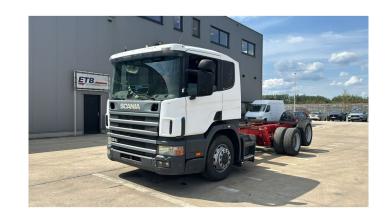

## **Scania** 124 - 400

CONSTRUCTION: Chassis cab

MAKE: Scania

TYPE:

## **SPECIFICATIONS**

**Accessories** 

| Construction       | Chassis cab            |
|--------------------|------------------------|
| Year               | 2000 (February)        |
| ID                 | EL22749                |
| VIN                | VLUP6X20009041130      |
| Axle configuration | 6x2                    |
| Axles              | 3                      |
| Transmission       | Manual                 |
|                    |                        |
| Mileage            | 457.000 km             |
| Mileage<br>Fuel    | 457.000 km<br>Diesel   |
|                    |                        |
| Fuel               | Diesel                 |
| Fuel               | Diesel 294 kW (400 PK) |