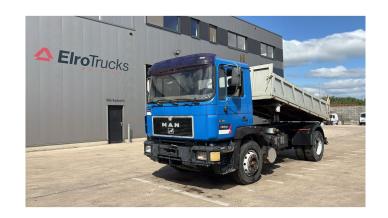

## **MAN** 19.322

| CONSTRUCTION: | Tipper |
|---------------|--------|
| MAKE:         | MAN    |
| TYPE:         |        |

## **SPECIFICATIONS**

| Construction       | Tipper            |
|--------------------|-------------------|
| Year               | 1992 (September)  |
| ID                 | EL23944           |
| VIN                | WMAF01B472M155304 |
| Axle configuration | 4x2               |
| Axles              | 2                 |
| Transmission       | Manual            |
| Mileage            | 609.564 km        |
| Fuel               | Diesel            |
| Power              | 243 kW (330 PK)   |
| Emissionclass      | Euro 2            |
| General state      | Very good         |
| Technical state    | Very good         |
| Optical state      | Very good         |