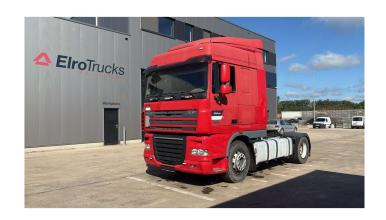

## **DAF** 105 XF 460

CONSTRUCTION: Standard tractor

MAKE: DAF

TYPE:

## **SPECIFICATIONS**

**Construction** Standard tractor

Year 2008 (February)

**ID** EL23943

VIN XLRTE47MS8E822447

Axle configuration 4x2

Axles 2

**Transmission** Manual