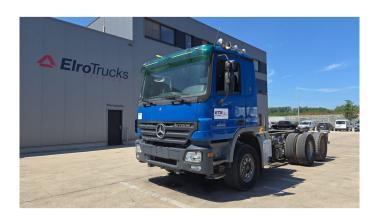

## Mercedes-Benz Actros 2641

| CONSTRUCTION: | Standard tractor |
|---------------|------------------|
| MAKE:         | Mercedes-Benz    |
| TYPE:         |                  |

## **SPECIFICATIONS**

| Construction       | Standard tractor  |
|--------------------|-------------------|
| Year               | 2004 (October)    |
| ID                 | EL23433           |
| VIN                | WDB9321431K966692 |
| Axle configuration | 6x4               |
| Axles              | 3                 |
| Transmission       | Semi-automatic    |
| Mileage            | 545.000 km        |
| Fuel               | Diesel            |
| Power              | 302 kW (410 PK)   |
| Emissionclass      | Euro 3            |
| General state      | Good              |
| Technical state    | Good              |
| Optical state      | Good              |