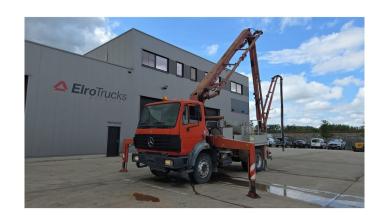

## Mercedes-Benz SK 1824

**CONSTRUCTION:** Concrete pump

MAKE: Mercedes-Benz

**TYPE:** 

## **SPECIFICATIONS**

**Construction** Concrete pump

Year 1998 (March)

**ID** EL23979

VIN WDB6520071K379378

Axle configuration 4x2

Axles 2

**Transmission** Manual